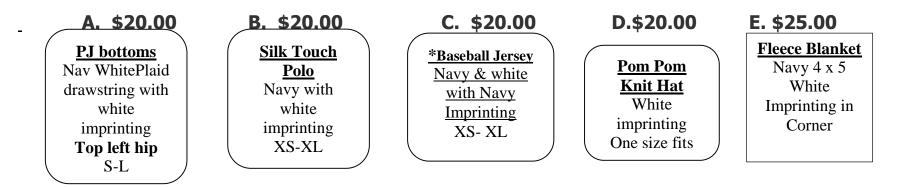

## St. Mary's School SPIRIT WEAR

All Prices INCLUDE Sales Tax !

| ITEM | SIZE (circle one) | YOUTH/ADULT | COLOR | QTY | Total Cost |
|------|-------------------|-------------|-------|-----|------------|
|      | XS S M L XL       | YTH / ADULT |       |     |            |
|      | XS S M L XL       | YTH / ADULT |       |     |            |
|      | XS S M L XL       | YTH / ADULT |       |     |            |
|      | XS S M L XL       | YTH / ADULT |       |     |            |
|      | XS S M L XL       | YTH / ADULT |       |     |            |

(\* Some items need a specific quantity before placing an order.)