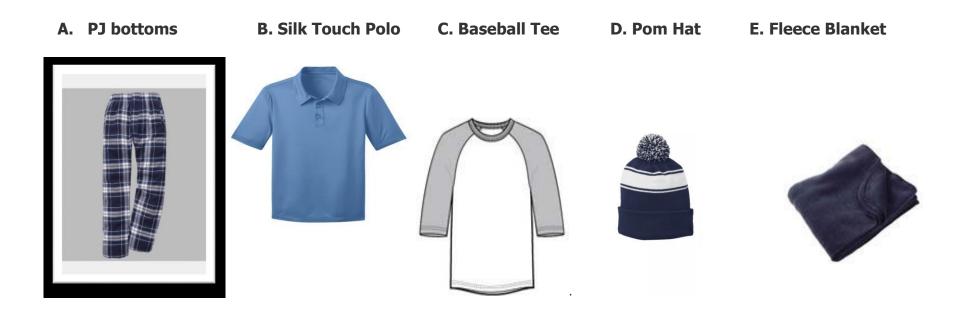

## St. Mary's School SPIRIT WEAR

All Prices INCLUDE Sales Tax !

| ITEM | SIZE (circle one) | YOUTH/ADULT | COLOR | QTY | Total Cost |
|------|-------------------|-------------|-------|-----|------------|
|      | XS S M L XL       | YTH / ADULT |       |     |            |
|      | XS S M L XL       | YTH / ADULT |       |     |            |
|      | XS S M L XL       | YTH / ADULT |       |     |            |
|      | XS S M L XL       | YTH / ADULT |       |     |            |
|      | XS S M L XL       | YTH / ADULT |       |     |            |